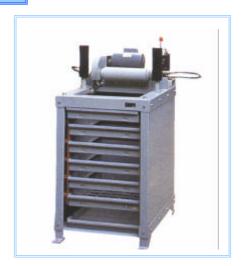

## Screen Shaker

Model: YC-SK20104

The sieve shaker has a capacity for sieves of  $410 \times 610 \times 60$  mm plus a collector base. Consists of a vibrating cupboard driven by a top-mounted motor, which transmits the vibration to the sieves located inside the cupboard and attached by a special locking system.

Dimension: W56 x D86 x H117 cm Power supply: AC 110 or 220V.