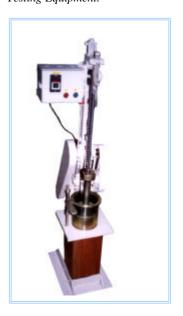

## Automatic Bituminous Compactor

Ye Chance

Design & manufacture materials

Model: YC-AC1004

For mechanical compaction for plastic flow test. A fixed surcharge weight is dropped a fixed distance onto the hammer foot. Hammer is held squarely against specimen. Have mold holder, belt guard and counter to stop motor at per-set number of blows.

Accessories:

Hammer for 4" Mold x 1
Mold 4", collar and base x 1