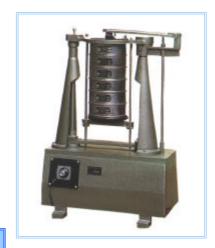

## Sieve Shaker

Model: YC-ROTOP Motor: 1/4 Hp Timer: 60 minutes.

Handles Sieve Dia.: (Dia.200xH45) x 8; (Dia.200xH60)x6

Dimension: W 67 x D 32 x H 99 cm

Power:110V / 220